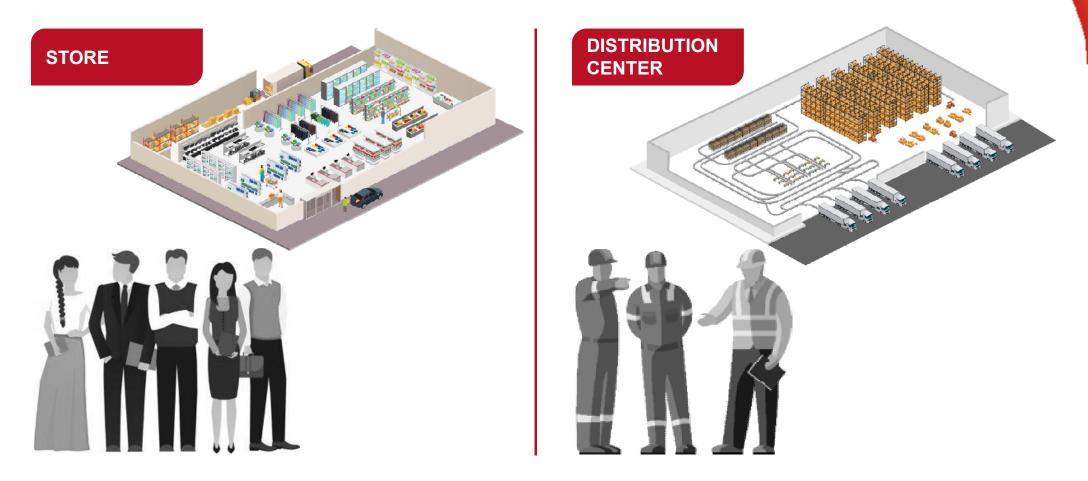

# Multi- vs. single-task workers

**DM19** it gets the point across Dijkkamp, Marcel, 20/06/2017