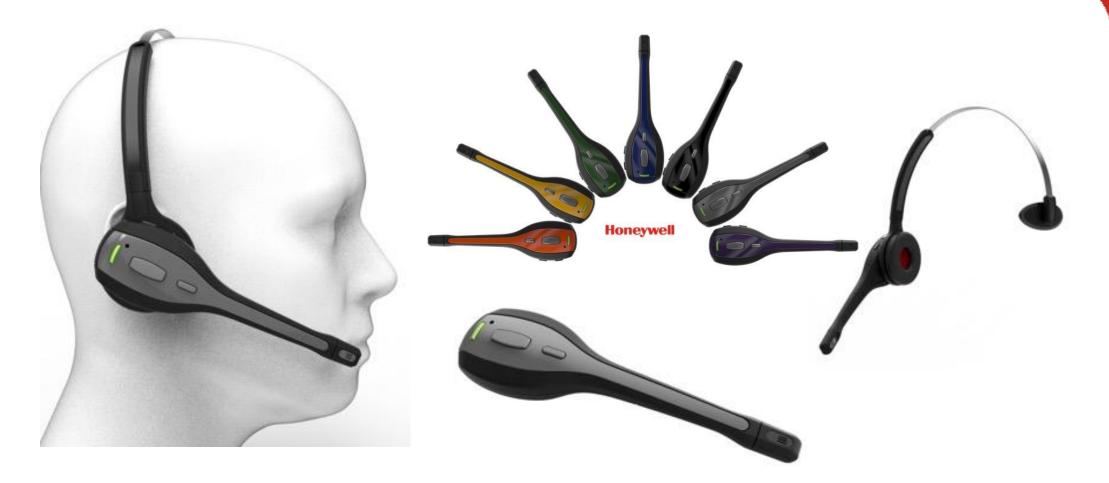

#### **Solution Overview**

- -- Honeywell Dolphinï 75e or CT50 mobile computer running Androidï operating system
- -- iOS and Windowsï 10 IoT available upon request
- -- SRX-SL. Slim Line Bluetooth® headset designed for the retail environment
- -- Honeywell Connected Retail voice-directed mobile store applications
- -- Honeywell Connected Retail web services software for rapid integration into retail systems
- -- Optional Goalpost labor management software available for ongoing worker analytics

# **SRX-SL** – The First Bluetooth<sup>™</sup> Headset for Retail Workers

**Approachable Design for Retail Environments** 