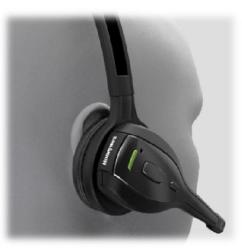

# **SRX-SL** – The First Bluetooth<sup>™</sup> Headset for Retail Workers

**Approachable Design for Retail Environments** 